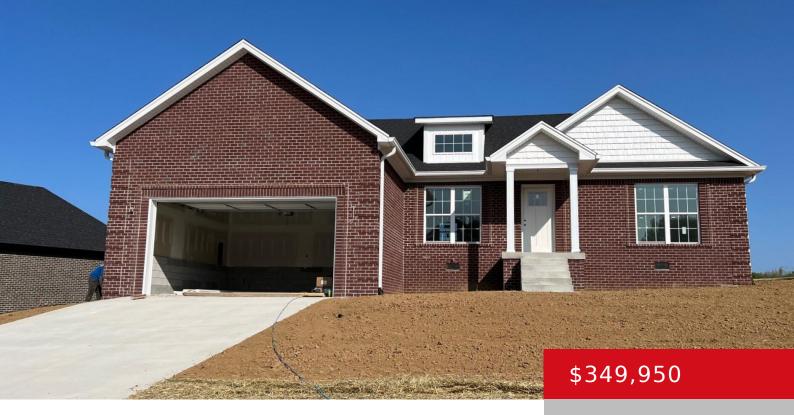

#### **145 NEW ORLEANS CT, TAYLORSVILLE, KY** 40071

http://zhomesre.com

This newly constructed brick ranch features three bedrooms, two full baths and an attached two car garage. Home features an open concept floor plan consisting of a large living room and kitchen/dining area. Natural lighting pours into the living area, which is open from the front living area to the rear dining area which opens [...]

### Basics

Type: Single Family Residence Bedrooms: 3 beds Area: 1428 sq ft Year built: 2024 County Or Parish: Spencer Bathrooms Full: 2 Status: Active Bathrooms: 2 baths Lot size: 12632.4 sq ft Lot Features: Level Subdivision Name: OLD SOUTH PLANTATION

# **Building Details**

Foundation Details: Crawl Space Electric: Residential Roof: Shingle Garage Spaces: 2 Stories: 1 Fencing: None Construction Materials: Brick Basement: None

# **Amenities & Features**

Cooling: Central Air Utilities: Public Sewer, Public Water Heating: Electric, Heat Pump Exterior Features: Porch
Parking Features: Attached