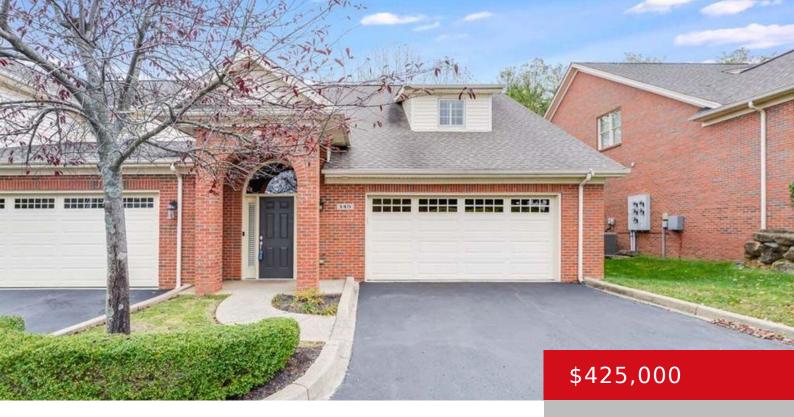

## 145 TRESLYN WAY, LOUISVILLE, KY 40245

http://zhomesre.com

Gorgeous 3 bedroom, 2.5 bath Townhome behind Lake Forest off of N. Beckley Station Road. Upon entry you will notice the home has new paint throughout and now has hardwood flooring throughout the main level, as well as updated lighting in the dining, kitchen, and foyer areas. This open Floorplan is designed for one floor [...]

### **Basics**

**Type:** Condominium **Status:** Active

**Bedrooms: 3** beds **Bathrooms: 3** baths

**Area: 2542** sq ft **Lot size: 6671520** sq ft

Year built: 2007 Lot Features: Cleared

County Or Parish: Jefferson Subdivision Name: BECKLEY STATION TOWNHOMES