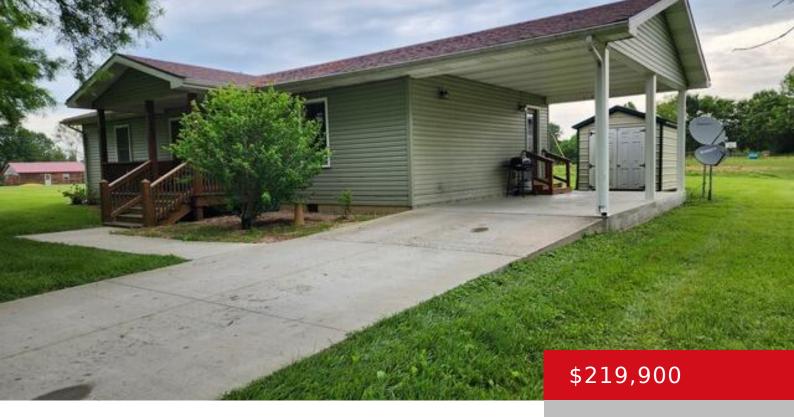

# 14535 S HIGHWAY 259, LEITCHFIELD, KY 42754

http://zhomesre.com

Come tour this super charming 3 bedroom, 2 bathroom 1104 square foot ranch style home w/ a 1 car carport, concrete driveway, nice covered front porch, all sitting on an easy to maintain .37 acre lot that sits back off the main road. Inside, you'll love the notty pine vaulted ceilings in the open living [...]

- 3 heds
- 2 haths
- Single Family Residence
- Pending
- 1104 sq ft

#### **Basics**

Type: Single Family Residence

Bedrooms: 3 beds

**Area: 1104** sq ft

Year built: 2019

County Or Parish: Breckinridge

**Bathrooms Full: 2** 

Status: Pending

### **Amenities & Features**

**Cooling:** Heat Pump **Exterior Features:** Out Buildings, Porch

Utilities: Electricity Connected, Septic System, Public Parking Features: 1 Car Carport

Water

**Heating:** Heat Pump