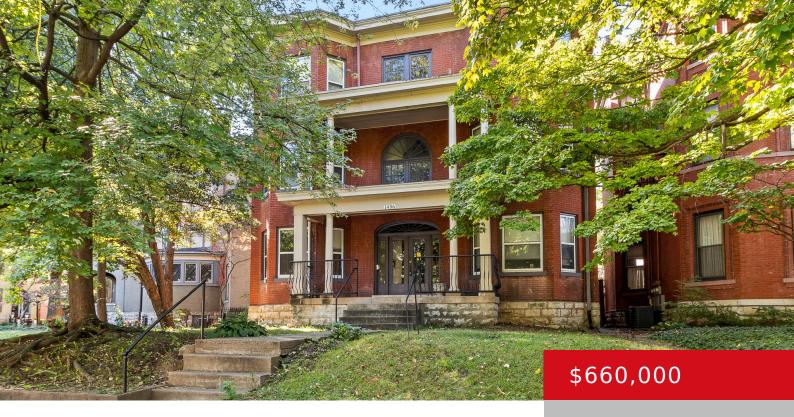

## **1456 S 4TH ST, LOUISVILLE, KY 40208**

http://zhomesre.com

This quality 6 unit property is located in the heart of Old Louisville near UofL. The building was built as apartments and contains spacious, well appointed units with updated kitchens and bathrooms. This building contains some of the more quality units in the sub-market and therefore attracts some of the best renters. All units contain [...]

## **Basics**

Type: Apartment

Bathrooms: 0 baths Area: 9488 sq ft
Lot size: 9583 sq ft Year built: 1900

County Or Parish: Jefferson Subdivision Name: NONE

**Status:** Active

## **Building Details**

Architectural Style: Patio Electric: MultiFamily

**Roof:** Other **Construction Materials:** Brick

**Garage Spaces:** 3