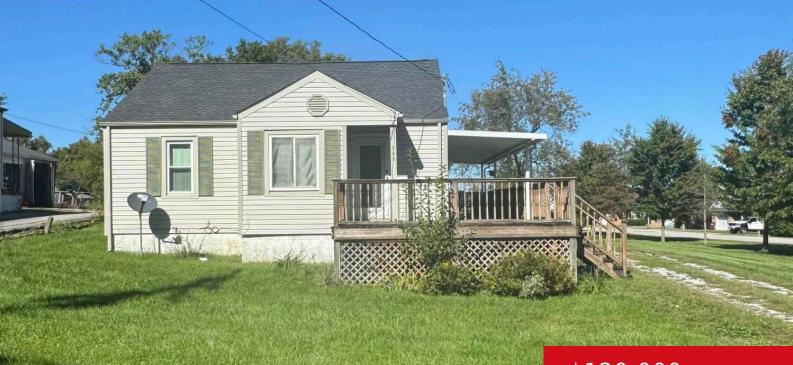

#### **146 ROSARY HEIGHTS RD, SPRINGFIELD, KY** 40069

http://zhomesre.com

Motivated seller! Located on a highly desirable corner lot right in the heart of Springfield, this cozy 2-bedroom, 1-bath home is perfect for first-time buyers or investors looking for a project with plenty of potential. The house features hardwood flooring in most of the home, offering a solid foundation to create your dream space! With [...]

### \$120,000

- 2 beds
- 1 bath
- Single Family Residence
- Active
- 930 sq ft

#### Basics

Type: Single Family Residence Bedrooms: 2 beds Area: 930 sq ft Year built: 9999 Subdivision Name: UNKNOWN Status: Active Bathrooms: 1 bath Lot size: 9600 sq ft County Or Parish: Washington Bathrooms Full: 1

## **Building Details**

Foundation Details: Poured Concrete Electric: Residential Roof: Shingle Garage Spaces: 1 Stories: 1 Fencing: None Construction Materials: Aluminum Siding Basement: None

# **Amenities & Features**

Cooling: Heat PumpExterior Features: DeckUtilities: Electricity Connected, Fuel:Natural, Public Sewer, PublicParking Features: NoneWaterWater

Heating: Natural Gas