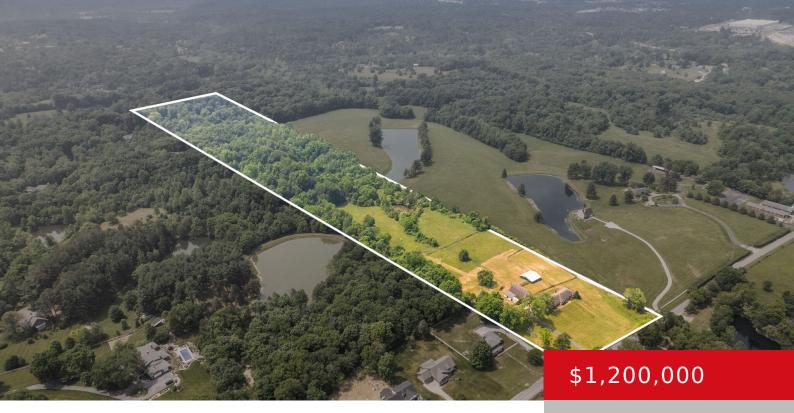

# 14600 POPLAR LN, LOUISVILLE, KY 40299

http://zhomesre.com

We are pleased to present this hard to find bulk residential land offering in East Jefferson County. The current zoning currently allows 4.84 dwellings per acre. The site offers great topography, 1 small pond. There is one (1) single family residence offering 2,057 +/- Above Grade Square Feet, and two (2) storage buildings currently on [...]