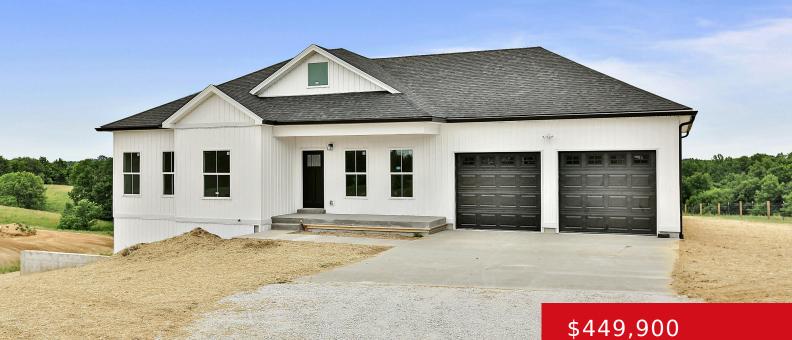

#### 1462 CAT RIDGE RD, WADDY, KY 40076 http://zhomesre.com

NEW CONSTRUCTION ON 5 ACRES!! This newly completed home is ready to move into! This home offers 3 bedrooms, 2 full baths, 2 car garage, & an unfinished walkout basement. Step into the vaulted ceiling great room that is open to the kitchen & has beautiful views with deck access. The kitchen is spacious with [...]

#### Basics

Type: Single Family Residence Bedrooms: 3 beds Area: 1444 sq ft Year built: 2024 Subdivision Name: NONE

Status: Active Bathrooms: 2 baths Lot size: 217800 sq ft County Or Parish: Shelby Bathrooms Full: 2

# **Building Details**

Foundation Details: Poured Concrete Electric: Residential Construction Materials: Wood Frame, Vinyl Siding Basement: Walkout Unfinished Stories: 1 Roof: Shingle Garage Spaces: 2

### **Amenities & Features**

Cooling: Central Air Utilities: Electricity Connected, Septic System, Public Water Heating: Electric, Heat Pump Exterior Features: Deck Parking Features: Attached, Driveway