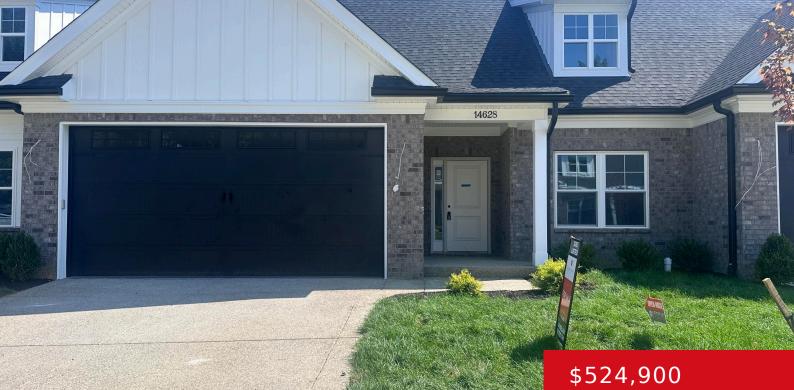

#### 14628 RESERVE PARK PL, LOUISVILLE, KY 40245

http://zhomesre.com

Welcome to a new construction patio home with a walk-out basement located in the Reserve at English Station. This stunning residence offers a perfect blend of design, functional spaces, & luxurious finishes. With 3 outdoor living spaces, open floor plan, white custom kitchen w quartz & GE cafe appliances, LVP flooring, huge primary suite& en [...]

#### Basics

Type: Condominium Bedrooms: 4 beds Area: 2994 sq ft Year built: 2024 Subdivision Name: The Reserve at English Station Status: Active Bathrooms: 3 baths Lot size: 0 sq ft County Or Parish: Jefferson Bathrooms Full: 3

## **Building Details**

Foundation Details: Poured ConcreteStoElectric: ResidentialFenRoof: ShingleConGarage Spaces: 2Base

Stories: 1, 1
Fencing: Other
Construction Materials: Brick, Fiber Cement
Basement: Walkout Finished

### **Amenities & Features**

Cooling: Central Air, Heat PumpFireplaces Total: 1Exterior Features: Patio, Porch, Deck, BalconyUtilities: Public Sewer, Public WaterAssociation Amenities: Clubhouse, Fitness Center, PoolParking Features: AttachedHeating: Electric, Forced Air, Heat PumpFitness Center, Pool