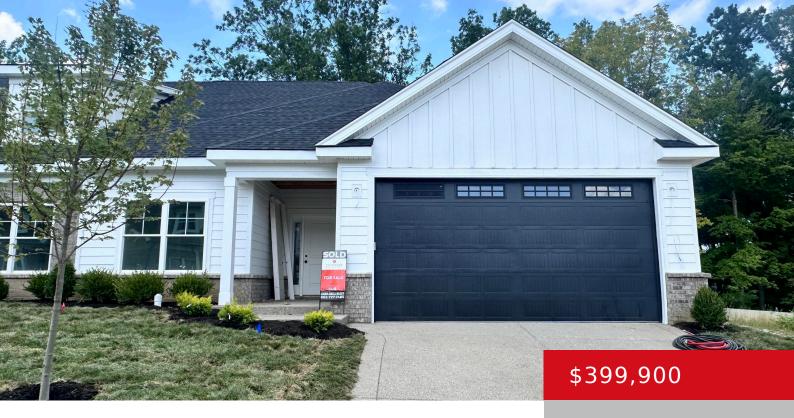

# 14637 RESERVE PARK PL, LOUISVILLE, KY 40245

http://zhomesre.com

NEW BUILDING and END UNIT in The Reserve at English Station!
Building 5 will have all private patios backing up to woods! Brand
new Modern construction 2 bed/2 full bath home with an office,
LVP flooring, & a covered private back patio! 2 car garage The
open living space seamlessly connects the main areas of [...]

### **Basics**

**Type:** Condominium Status: Pending

**Bedrooms: 2** beds Bathrooms: 2 baths

**Area: 1703** sq ft Lot size: 0 sq ft

Year built: 2024 Lot Features: Cleared, Wooded

County Or Parish: Jefferson Subdivision Name: The Reserve at English Station

# **Building Details**

Foundation Details: Slab, Poured Concrete Stories: 1, 1

**Electric:** Residential Fencing: Other

Roof: Shingle Construction Materials: Brick, Fiber Cement

**Garage Spaces:** 2 Basement: None