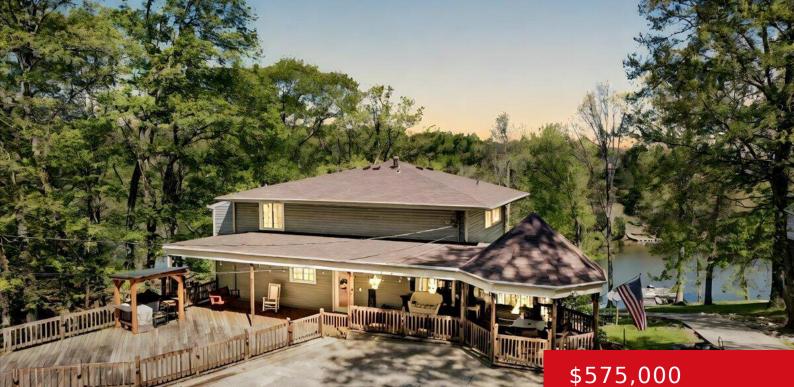

#### **1468 LAKESHORE PKWY, BRANDENBURG, KY** 40108

http://zhomesre.com

Experience lakeside luxury at its finest with this stunning estate at 1469 Lakeshore Parkway in Brandenburg, KY. Perfectly positioned in the prestigious Doe Valley Estates, this property offers an unparalleled blend of modern convenience and serene natural beauty. The expansive home, set on nearly an acre of lush land, features 5 spacious bedrooms and 3 [...]

### Basics

Type: Single Family Residence Bedrooms: 5 beds Area: 4463 sq ft Year built: 1980 Subdivision Name: DOE VALLEY ESTATES Status: Active Bathrooms: 3 baths Lot size: 41382 sq ft County Or Parish: Meade Bathrooms Full: 3

# **Building Details**

Foundation Details: Poured Concrete Electric: Residential Roof: Shingle Basement: Walkout Finished Stories: 2 Fencing: Privacy, Full, Wood Construction Materials: Vinyl Siding

# **Amenities & Features**

Cooling: Central AirExterior Features: Water Front, Deck, Lake, Boat SlipUtilities: Public Sewer, Public WaterParking Features: DrivewayHeating: Electric