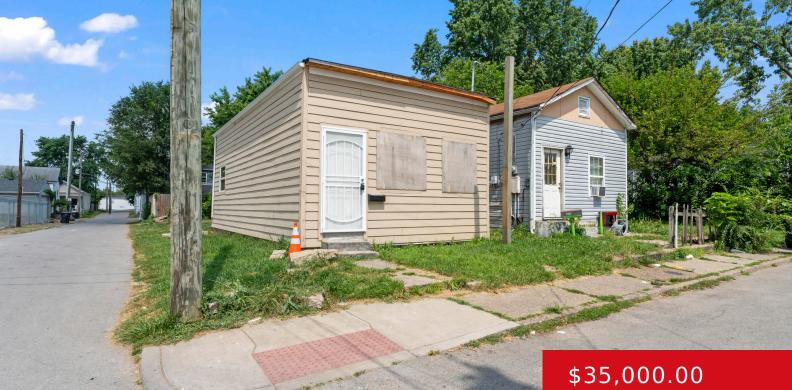

#### 1468 S 8TH ST, LOUISVILLE, KY 40208

http://zhomesre.com

This property offers plenty of opportunities to make it your own, whether you're looking for an investment property or a primary residence. Bring an offer and let's make it happen!

### Basics

Type: Single Family Residence Bedrooms: 1 bed Area: 506 sq ft Year built: 1900 County Or Parish: Jefferson Bathrooms Full: 1 Status: Active Bathrooms: 1 bath Lot size: 1986 sq ft Lot Features: Corner, Level Subdivision Name: NONE

# **Building Details**

Stories: 1 Fencing: None Construction Materials: Vinyl Siding

Electric: Residential Roof: Shingle Basement: None