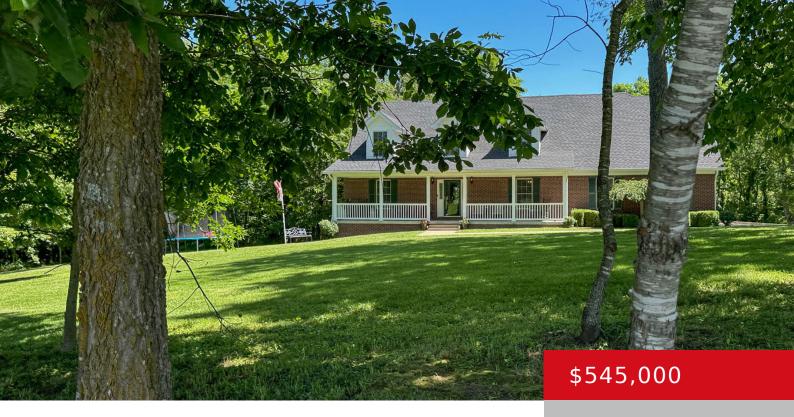

### 1471 TATUM RD, SHELBYVILLE, KY 40065

http://zhomesre.com

WOW!! Stop Right Here! This Amazing 4 Bedroom 3 1/2 Bath home Features over 3000 sf of Living Space with an in-law apartment. The First Floor features an Entry foyer which leads to the Magnificent 2 Story Great Room with fireplace & a 1//2 Bath. Off the East Side is a Spacious Kitchen, & a [...]

#### **Basics**

**Type:** Single Family Residence

**Bedrooms: 4** beds **Bathrooms: 4** baths

**Area: 2844** sq ft **Lot size: 227383.2** sq ft

Year built: 2004 Lot Features: Level, Wooded

Status: Active

County Or Parish: Shelby Subdivision Name: NONE