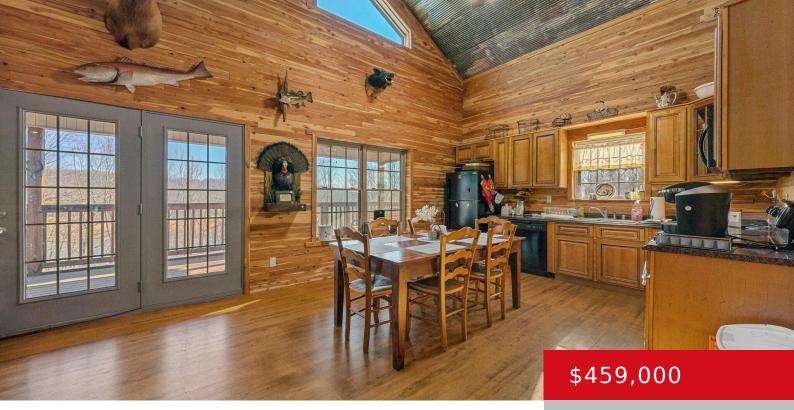

#### 1478 ROBBIN LN, CUB RUN, KY 42729

http://zhomesre.com

Rustic, lakefront getaway on Nolin Lake, close to Wax Marina. This 2 bedroom, 2 bath home has a huge loft, full walkout basement, open eat-in kitchen and living room. There is no HOA or short-term rental restrictions on this property. Dock is below the home and will transfer with COE approval.