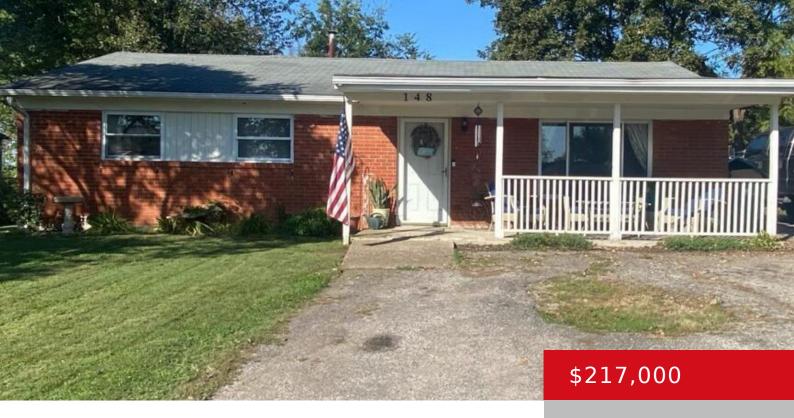

#### 148 CLOVER RD, LOUISVILLE, KY 40229

http://zhomesre.com

Welcome to this family owned home. This unique four bedroom one full bath. Home features an open floor plan with a bakers kitchen that features three ovens, perfect for the family gettogethers or hosting parties. The living room adds ample sitting area for all kinds of different configurations of style. The garage adds a steel [...]

### **Basics**

**Type:** Single Family Residence

Bedrooms: 4 beds
Area: 1175 sq ft
Year built: 1970

**Subdivision Name: HILLVIEW** 

**Status:** Active

Bathrooms: 1 bath

**Lot size: 9147.6** sq ft

County Or Parish: Bullitt