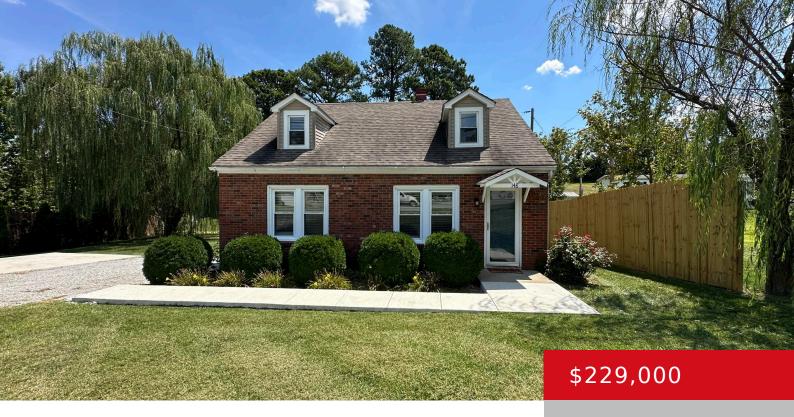

#### 148 PLUM RUN RD, BARDSTOWN, KY 40004

http://zhomesre.com

Cute & cozy 4 bed 1 bath home sitting on .75 acre located in the country in Bardstown Ky. This charming beauty has lots of updates, including flooring, paint, new kitchen, bath, sidewalk, extra wide driveway, privacy fence etc. The Kitchen appliances stay with home. Spacious living room with lots of natural light. 2 bedrooms [...]

### **Basics**

**Type:** Single Family Residence

**Bedrooms: 4** beds

**Area: 1346** sq ft **Year built:** 1960

County Or Parish: Nelson

Bathrooms Full: 1

Status: Pending

Bathrooms: 1 bath

# **Building Details**

**Foundation Details:** Concrete Blk **Stories:** 2

**Electric:** Residential **Fencing:** Privacy

Roof: Shingle Construction Materials: Brick

Basement: None