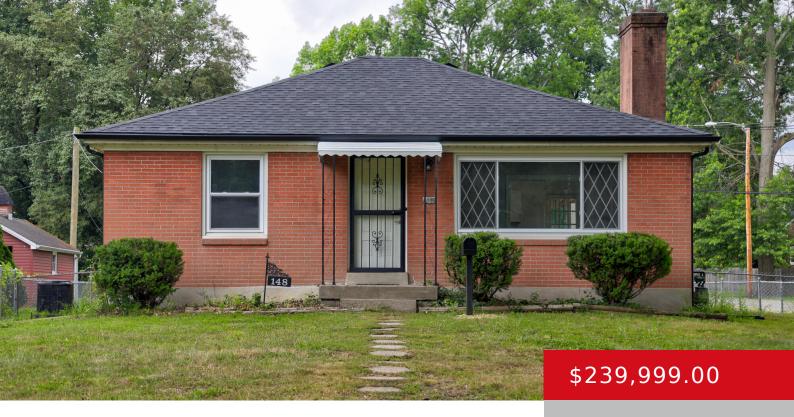

### 148 SENECA TRAIL, LOUISVILLE, KY 40214

http://zhomesre.com

Welcome to your dream home! This completely remodeled gem boasts 2 spacious bedrooms, plus a 3rd versatile room in the finished basement that can be used as an additional bedroom (no egress window). Enjoy the convenience of 2 full bathrooms featuring modern, clean designs. The fully equipped kitchen shines with new appliances, granite countertops, and [...]

#### **Basics**

**Type:** Single Family Residence **Status:** Active

Bedrooms: 2 beds

Area: 1757 sq ft

Bathrooms: 2 baths

Lot size: 14418 sq ft

Year built: 1951 County Or Parish: Jefferson

**Subdivision Name:** KENWOOD PARK **Bathrooms Full:** 2

# **Building Details**

**Stories:** 1 **Electric:** Residential

**Roof:** Shingle Construction Materials: Brick, Brk/Ven

**Garage Spaces:** 1 **Basement:** Unfinished

## **Amenities & Features**

**Cooling:** Central Air **Exterior Features:** Porch

**Utilities:** Other **Parking Features:** Detached, Off-Street Parking

**Heating:** Natural Gas