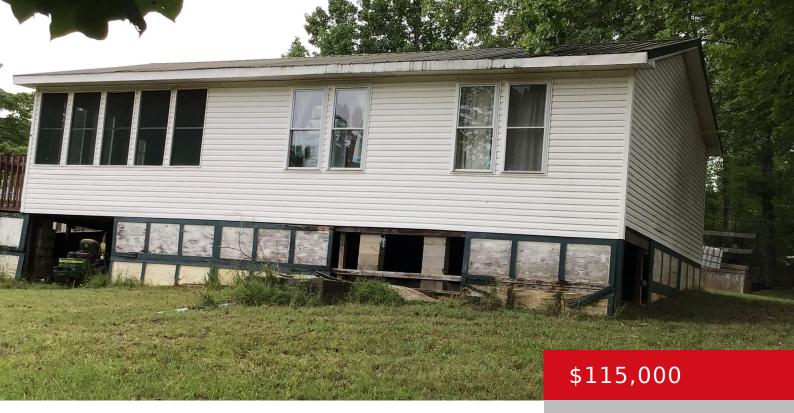

#### **1480 EDGEWATER LN, LEITCHFIELD, KY** 42754

http://zhomesre.com

Welcome to 1480 edgewater lane leitchfield KY 42754. Excellent easy sloping 1.12 acre lot on rough river. Home has a wrap around deck. Mature trees. Home needs to be finished. Building materials on site which includes new drywall, electrical box (almost completed), cabinets, and shower. NO HEAT OR AIR UNITS. gravel driveway. Sun room. Flooring [...]

# **Building Details**

Foundation Details: Crawl Space Electric: Residential Construction Materials: Vinyl Siding Stories: 1 Roof: Metal Basement: None