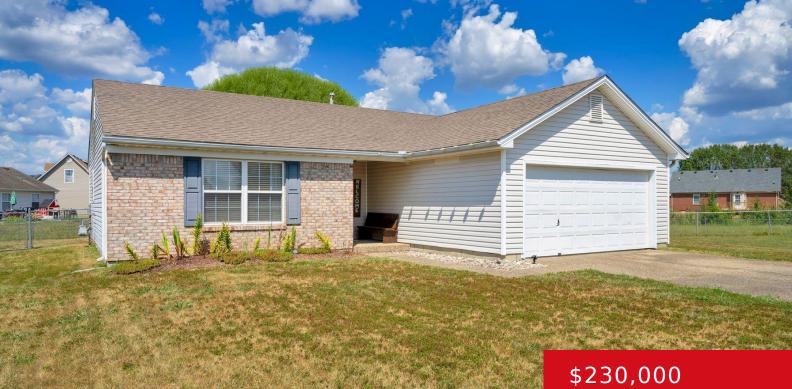

#### **149 SARA CT, SHEPHERDSVILLE, KY 40165** http://zhomesre.com

Welcome to your dream home! This beautiful property features an inviting open floor plan, ideal for both entertaining and everyday living. The spacious living area seamlessly connects to the dining space and kitchen, creating a warm and welcoming atmosphere filled with natural light. Retreat to the primary bedroom, complete with an en suite bathroom for [...]

## Basics

Type: Single Family ResidenceStatus: ActiveBedrooms: 3 bedsBathrooms: 2 bathsArea: 1220 sq ftLot size: 14505 sq ftYear built: 1998Lot Features: Cul De Sac, SidewalkCounty Or Parish: BullittSubdivision Name: EMILY BROOKE ESTATESBathrooms Full: 2Subdivision Name: EMILY BROOKE ESTATES

## **Building Details**

Foundation Details: Slab Electric: Residential Roof: Shingle Garage Spaces: 2 Stories: 1 Fencing: Chain Link Construction Materials: Brk/Ven, Vinyl Siding Basement: None

# **Amenities & Features**

Cooling: Central AirExterior Features: PatioUtilities: Fuel:Natural, Public Sewer, Public WaterParking Features: Attached, Entry FrontHeating: Forced Air, Natural Gas