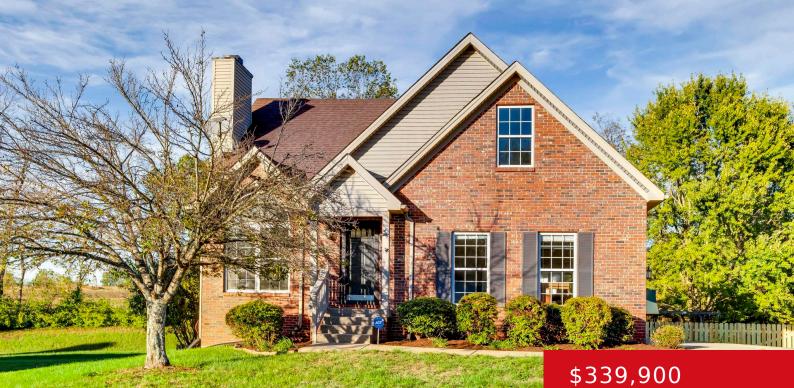

#### **149 WOODFIELD CIR, SHELBYVILLE, KY** 40065

http://zhomesre.com

Step into 149 Woodfield Circle! This 4 bedroom with 2 and 1 half baths features 2600sq. ft. of living space that is turn key ready. As you enter through the front door you will find a nice size family room with cozy fireplace. Upstairs holds three bedrooms and a full bathroom. The Primary Bedroom is [...]

### Basics

Type: Single Family Residence Bedrooms: 4 beds Area: 2602 sq ft Year built: 2000 County Or Parish: Shelby Bathrooms Full: 2

Status: Active
Bathrooms: 3 baths
Lot size: 0 sq ft
Lot Features: Cleared
Subdivision Name: WOODFIELD

## **Building Details**

| Foundation Details: Poured Concrete | Stories: 2                                          |
|-------------------------------------|-----------------------------------------------------|
| Electric: Residential               | Fencing: Wood                                       |
| Roof: Shingle                       | Construction Materials: Wood Frame, Vinyl Siding    |
| Garage Spaces: 2                    | Basement: Finished, Outside Entry, Walkout Finished |