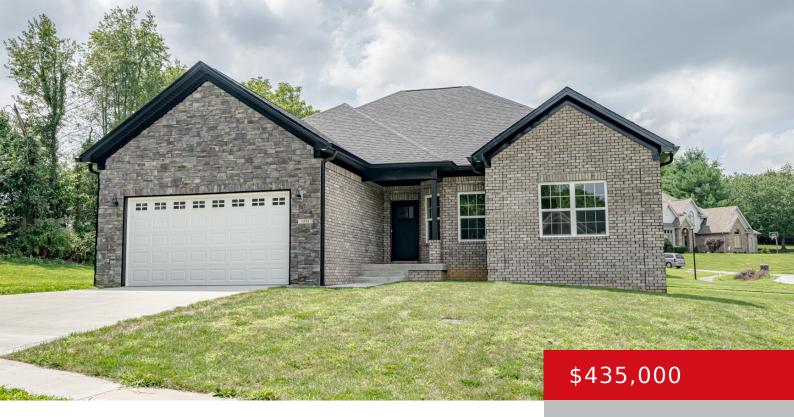

### 1498 YORKSHIRE DR, ELIZABETHTOWN, KY 42701

http://zhomesre.com

Welcome to this stunning new construction home, where modern elegance meets functional luxury. This property features custom cabinetry, quartz countertops, and stainless steel appliances, including a charming farmhouse sink. Luxury flooring throughout enhances the sophisticated ambiance, while the stone fireplace with a gas log insert and custom mantel adds warmth. The primary suite is a [...]

### **Basics**

**Type:** Single Family Residence

Bedrooms: 3 beds
Area: 1780 sq ft

Year built: 2023

County Or Parish: Hardin

**Bathrooms Full: 2** 

**Status:** Active

Bathrooms: 2 baths
Lot size: 15246 sq ft

# **Building Details**

**Foundation Details:** Poured Concrete **Stories:** 1

**Electric:** Residential **Fencing:** Privacy, Partial

Roof: Shingle Construction Materials: Brick, Stone

**Garage Spaces:** 2 **Basement:** Unfinished

## **Amenities & Features**

Cooling: Central Air Exterior Features: Patio, Porch
Utilities: Public Water Parking Features: Attached

**Heating:** Electric, Heat Pump