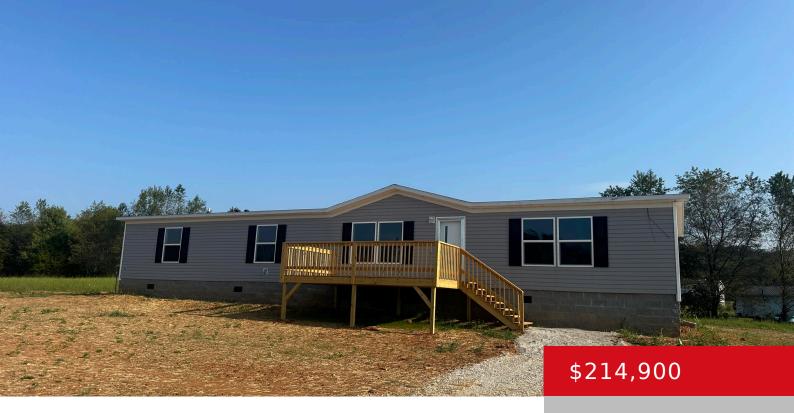

#### 15 CHESTNUT ST, SMITHS GROVE, KY 42171

http://zhomesre.com

Don't miss this spacious, new construction home in the Meadowview Subdivision. This home boasts nearly 1800 sq ft of living space including 4 bedrooms, 2 bathrooms, an additional family room and formal living room area, kitchen island, laminate flooring throughout, large decks and split bedroom floorplan. The spacious Primary bedroom comes complete with private ensuite [...]

### **Basics**

Type: Single Family Residence

Bedrooms: 4 beds

**Area: 1791** sq ft

Year built: 2024

**Subdivision Name: MEADOW VIEW** 

**Status:** Pending

Bathrooms: 2 baths