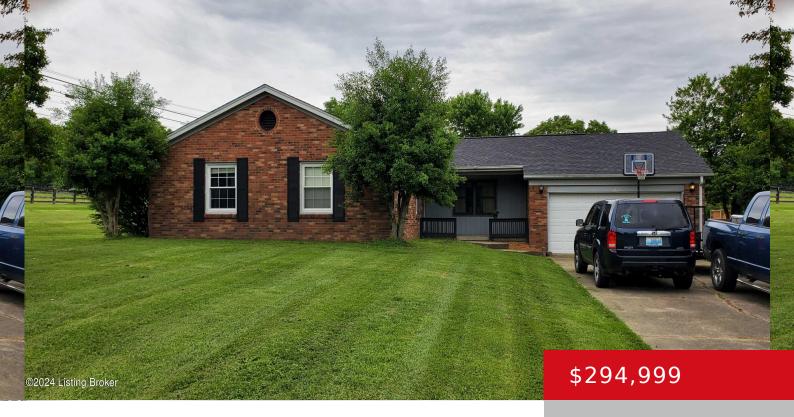

### 15 REDBUD WAY, TAYLORSVILLE, KY 40071

http://zhomesre.com

Brick Ranch, 1800 sq. ft. 3 BR 2 BA home. This home has a large Great Room, Fenced yard, 2021, two car attached garage. large eat in kitchen. Great space for a growing family. Wonderfully located in a country setting. new flooring throughout the Kitchen, Laundry room, Living room, Hallways, Remodeled hall bathroom 2023.

#### **Basics**

**Type:** Single Family Residence

Bedrooms: 3 beds

Area: 1800 sq ft

Year built: 1976

Bathrooms: 2 baths

Lot size: 20000 sq ft

Lot Features: DeadEnd

## **Building Details**

Foundation Details: Crawl Space, Slab Stories: 1

Electric: Residential Fencing: Wood

Roof: Shingle Construction Materials: Brk/Ven, Vinyl Siding

**Garage Spaces:** 2 **Basement:** None

### **Amenities & Features**

**Cooling:** Central Air **Fireplaces Total:** 1

Exterior Features: Patio, Porch Utilities: Propane, Septic System, Public Water

Parking Features: Attached, Entry Heating: Electric, Forced Air, Propane,