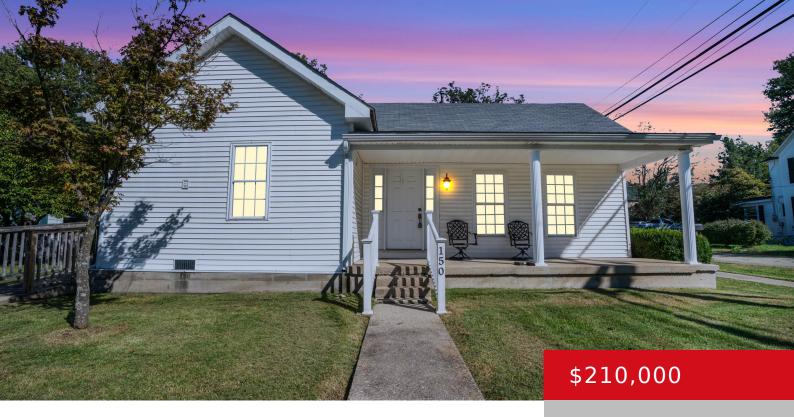

# 150 THOMPSON AVE, LEBANON JUNCTION, KY 40150

http://zhomesre.com

Welcome to 150 Thompson Ave! Nestled in the heart of Lebanon Junction, this charming home offers over 1,500 square feet of well-maintained living space. Upon entering, you're greeted by a spacious great room that flows into the living room, complete with side porch access and a convenient ramp for easy entry. The large eat-in kitchen, [...]

#### **Basics**

**Type:** Single Family Residence **Status:** Pending

Bedrooms: 2 beds Bathrooms: 1 bath

Area: 1557 sq ft Lot size: 9148 sq ft

Year built: 1974 Lot Features: Corner, Sidewalk, Level

County Or Parish: Bullitt Subdivision Name: NONE