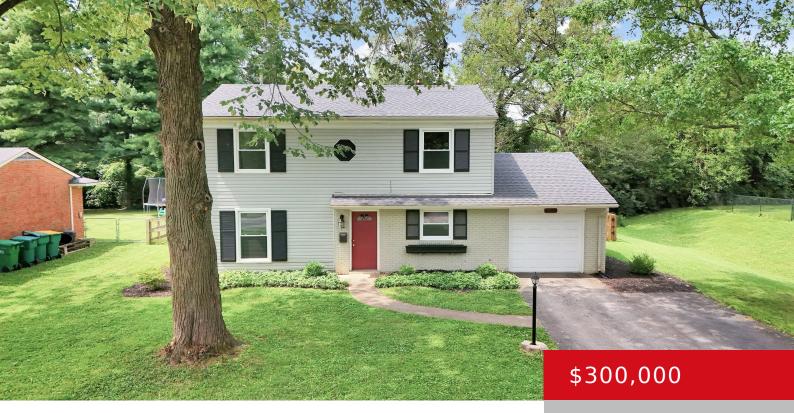

## 1502 CARLIMAR LN, LOUISVILLE, KY 40222

http://zhomesre.com

This 2-story, 4-bedroom, 2 full bath home located in Graymoor Devondale is a must-see! The main level features a spacious living room, renovated eat-in kitchen equipped with stainless appliances (all remain), an abundance of cabinets and storage, great views of the backyard and is completed with tile flooring. Just off the kitchen is the dining [...]

### **Basics**

**Type:** Single Family Residence **Status:** Active Under Contract

Bedrooms: 4 beds

Area: 1707 sq ft

Year built: 1961

Bathrooms: 2 baths

Lot size: 13068 sq ft

Lot Features: Level