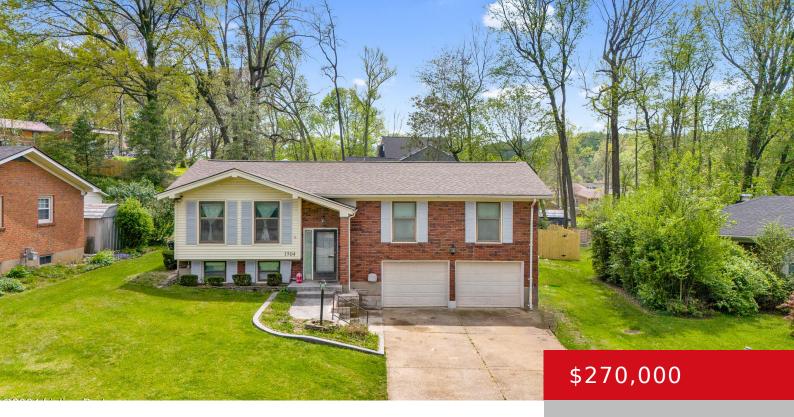

### 1504 DELLWOOD DR, LOUISVILLE, KY 40216

http://zhomesre.com

1504 Dellwood Dr., this home on Dellwood has a lot of space with 3 bedrooms, 2 full bathrooms on the upper level along with a enclosed porch, a room off the kitchen that is being used as a dining room but could easily be a family room. The lower level has a laundry room & [...]

#### **Basics**

**Type:** Single Family Residence **Status:** Active

Bedrooms: 3 beds

Area: 2518 sq ft

Bathrooms: 2 baths

Lot size: 20059 sq ft

Year built: 1971 County Or Parish: Jefferson

**Subdivision Name:** CLOVERLEAF **Bathrooms Full:** 2

# **Building Details**

Foundation Details: Poured Concrete Stories: 2

**Electric:** Residential **Fencing:** Other, Full, Wood

Roof: Shingle Construction Materials: Brick, Brk/Ven, Vinyl Siding

**Garage Spaces:** 2 **Basement:** Finished