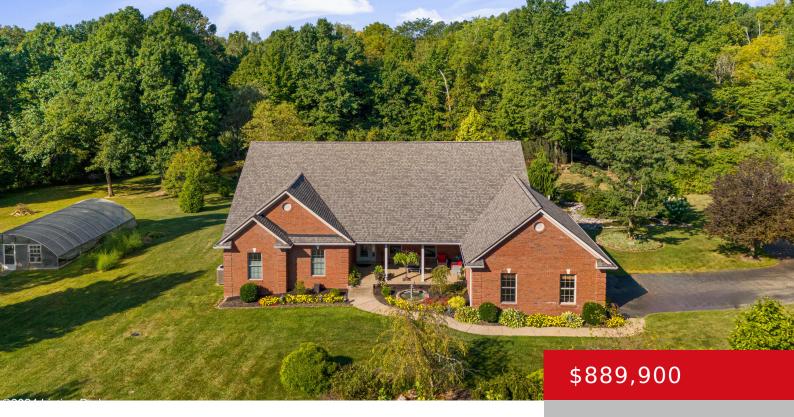

### 1504 HARROD DR, CRESTWOOD, KY 40014

http://zhomesre.com

You will truly think you have stepped into paradise when you enter this property! Unbelievable 5 acre property in Crestwood. The home offers a gorgeous all brick ranch home with a 30'x30' pole barn and a pond! The home has been immaculately cared for! The main level has hardwood floors throughout the majority of the [...]

#### **Basics**

**Type:** Single Family Residence **Status:** Active Under Contract

**Bedrooms: 3** beds **Bathrooms: 4** baths

Area: 4323 sq ft

Year built: 2006

Lot size: 220413.6 sq ft

County Or Parish: Oldham

# **Building Details**

**Foundation Details:** Poured Concrete **Stories:** 1

Electric: Residential Roof: Shingle

**Construction Materials:** Brick **Garage Spaces:** 4

**Basement:** Walkout Finished

## **Amenities & Features**

**Cooling:** Central Air **Exterior Features:** Patio, Out Buildings,

Porch, Deck, Pond

Utilities: Electricity Connected, Propane, Septic Parking Features: Detached, Attached, Entry