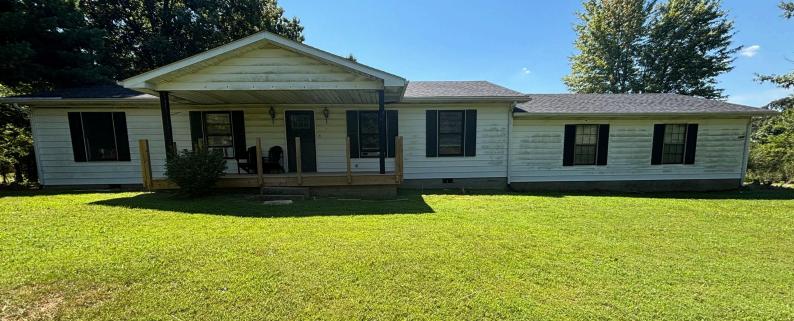

# **1506 HIGHWAY 79, IRVINGTON, KY 40146**

http://zhomesre.com

Come tour this 3 bedroom 1 bathroom home situated on over 2 acres in Irvington. This home has gorgeous laminate flooring, tons of space to make this home your own! Conveniently located just moments from the heart of Irvington and just 10 miles from Brandenburg Bypass. Call to schedule your tour today!

#### Basics

Type: Single Family Residence Bedrooms: 3 beds Area: 1456 sq ft Year built: 1988 Subdivision Name: NONE Status: Pending Bathrooms: 1 bath Lot size: 93218.4 sq ft County Or Parish: Breckinridge Bathrooms Full: 1

## **Building Details**

Foundation Details: Slab Electric: Residential Roof: Shingle Garage Spaces: 4 Stories: 1 Fencing: Chain Link Construction Materials: Vinyl Siding Basement: None