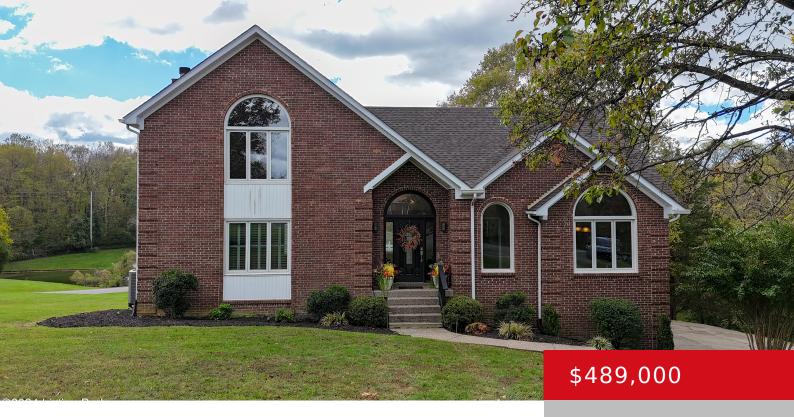

### 1508 COLONIAL CT, GOSHEN, KY 40026

http://zhomesre.com

Welcome to 1508 Colonial Ct, a beautifully maintained residence nestled in the heart of Oldham County. Situated on a quiet cul-desac, this charming home offers a perfect blend of modern comforts and classic appeal, making it an ideal retreat for families and individuals alike. With 3 bedrooms & 2.5 baths, this home provides ample space [...]

- 3 heds
- 3 haths
- Single Family Residence
- Active
- 3600 sq ft

#### **Basics**

**Type:** Single Family Residence **Status:** Active

Bedrooms: 3 beds

Area: 3600 sq ft

Lot size: 69260 sq ft

**Year built:** 1990 **Lot Features:** Cul De Sac

County Or Parish: Oldham Subdivision Name: TAYLOR CREEK WOODS