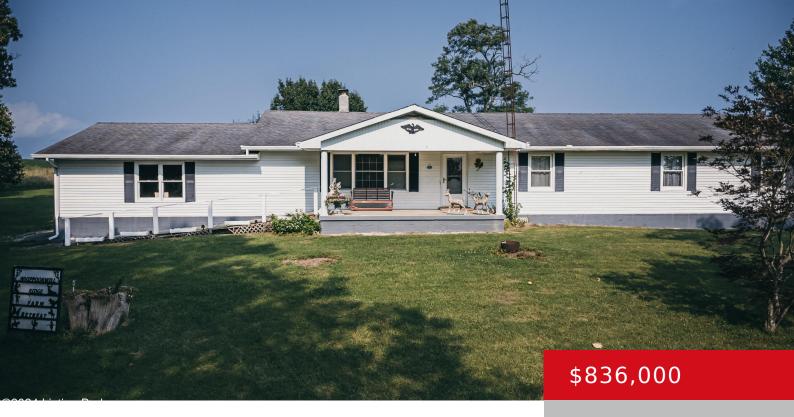

### 1509 84, HUDSON, KY 40145

http://zhomesre.com

Check out this great investment. . 116.19 surveyed acres consisting of 75 crop, 25 pasture and 16 wooded. The home offers 4 bedrooms and 2 baths. There is a basement and an attached garage. This property has county water. Located on the property is a barn, grain bin and an out building. Don't miss out [...]

- 4 heds
- 2 haths
- Single Family Residence
- Active
- 2200 sq ft

**Basics** 

**Type:** Single Family Residence **Status:** Active

Bedrooms: 4 beds Bathrooms: 2 baths

**Area: 2200** sq ft **Lot size: 5061236.4** sq ft

Year built: 1970 Lot Features: Cleared, Wooded

County Or Parish: Breckinridge Subdivision Name: NONE

**Bathrooms Full:** 2

# **Building Details**

**Stories:** 1 **Electric:** Residential

**Roof:** Shingle Construction Materials: Wood Frame, Vinyl Siding

**Garage Spaces:** 1 **Basement:** Unfinished