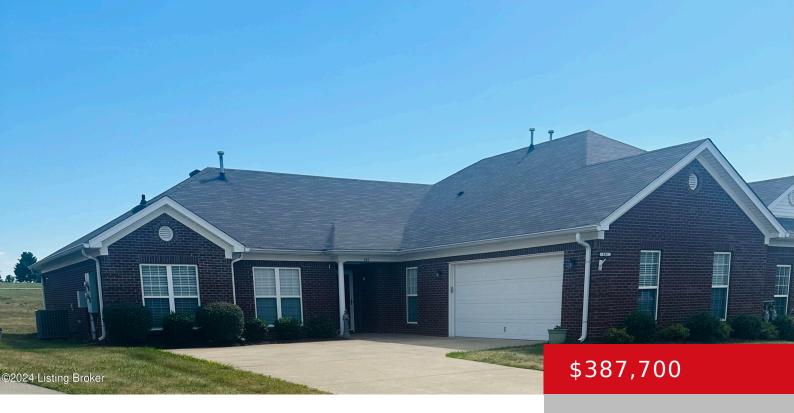

### 151 CLUBHOUSE DR, SHELBYVILLE, KY 40065

http://zhomesre.com

Take a look at this 3 bedroom, 2 bath brick one story patio home, centrally located at 151 Clubhouse Drive in beautiful Fairway Crossing. The eat-in kitchen has new granite counter tops, lots of cabinets, all new appliances and new garbage disposal as well as glare reduction on the kitchen window. Next to the kitchen [...]

### **Basics**

**Type:** Condominium **Status:** Pending

Bedrooms: 3 beds Bathrooms: 2 baths

Area: 2231 sq ft Lot size: 8710 sq ft

Year built: 2008 Lot Features: Golf Course

County Or Parish: Shelby Subdivision Name: FAIRWAY CROSSING

# **Building Details**

**Foundation Details:** Slab **Stories:** 1, 1

**Electric:** Residential **Fencing:** None

Roof: Shingle Construction Materials: Brick

**Garage Spaces:** 2 **Basement:** None