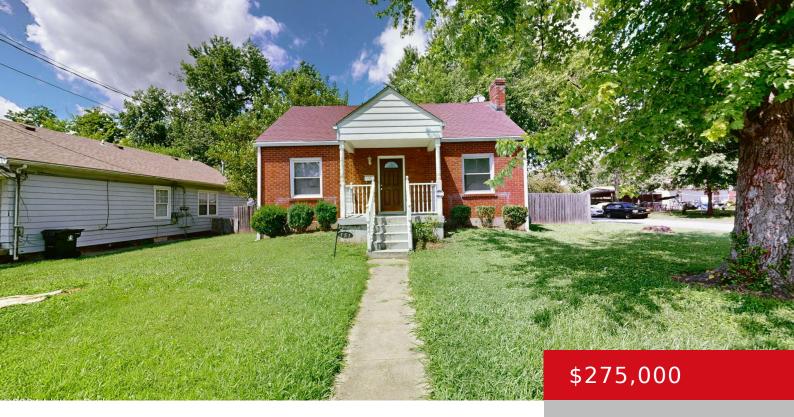

### 151 OTTAWA AVE, LOUISVILLE, KY 40214

http://zhomesre.com

This wonderful 1 1/2 story brick home offers 1889 Sq. Ft. of living space, 852 Sq. Ft. in the unfinished basement and is positioned on a double corner lot (Approximately 72′ X 135′) with a fully fenced rear yard and a 2-car garage. The home has 4 bedrooms, 2 full baths, a bonus room (home [...]

### **Basics**

Type: Single Family Residence Status: Active

Bedrooms: 4 beds Bathrooms: 2 baths

Area: 1889 sq ft Lot size: 10106 sq ft

Year built: 1942 Lot Features: Corner, Sidewalk, Level, Storm Sewer

County Or Parish: Jefferson Subdivision Name: MERIDALE