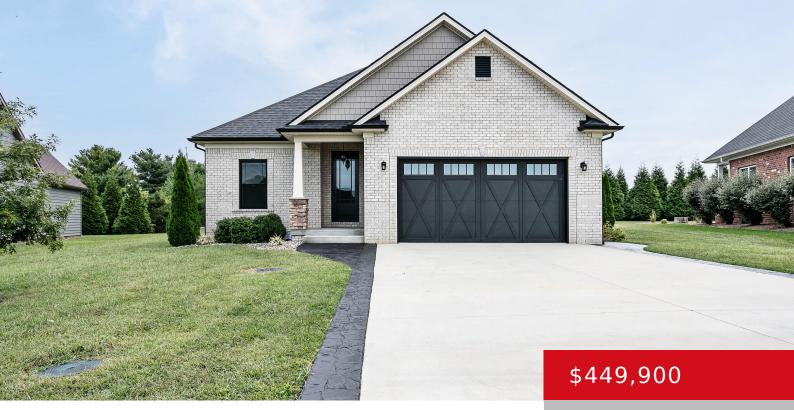

## 151 REMINGTON DR, BARDSTOWN, KY 40004

http://zhomesre.com

Discover luxury living in the highly sought-after Maywood subdivision! This stunning 3-bedroom, 2-bathroom home offers a great layout with high-end finishes. The kitchen offers ample cabinet space. The serene master suite with a spacious master bathroom. Enjoy outdoor relaxation on your covered rear patio, looking into the beautifully yard. Experience elegance and convenience in this [...]

#### **Basics**

**Type:** Single Family Residence **Status:** Active

**Bedrooms: 3** beds **Bathrooms: 2** baths

**Area: 1770** sq ft **Lot size: 14374.8** sq ft

Year built: 2019 County Or Parish: Nelson

**Subdivision Name:** MAYWOOD **Bathrooms Full:** 2

# **Building Details**

Stories: 1 Electric: Residential

**Roof:** Shingle **Construction Materials:** Brick

Garage Spaces: 2 Basement: None