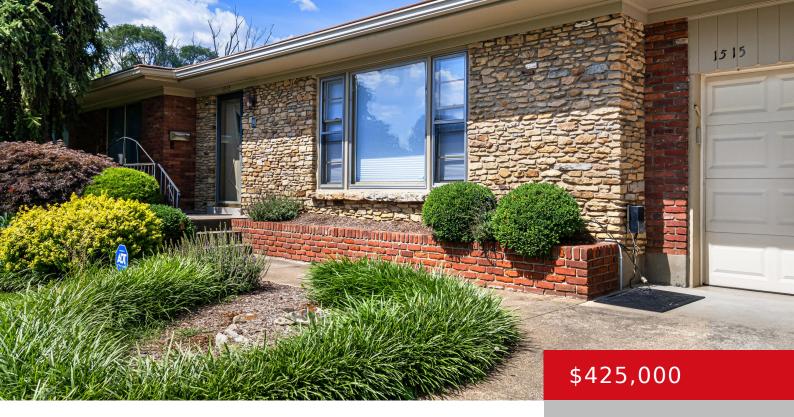

### 1515 VIVIAN LN, LOUISVILLE, KY 40205

http://zhomesre.com

Prime location. Updated. Move in ready. Welcome to 1515 Vivian Ln in the fabulous Big Spring village. This fantastic 3 bedroom, 2 full bath Mid century modern brick ranch home is ready for its new tenants. Welcomed by the beautifully manicured landscaping, prepare to fall in love. This beauty offers a large living room with [...]

#### **Basics**

**Type:** Single Family Residence **Status:** Active

**Bedrooms: 3** beds **Bathrooms: 2** baths

**Area: 2871** sq ft **Lot size: 10454.4** sq ft

Year built: 1960 County Or Parish: Jefferson

## **Building Details**

**Foundation Details:** Poured Concrete **Stories:** 1

**Electric:** Residential **Fencing:** Full

Roof: Shingle Construction Materials: Brick, Stone

**Garage Spaces:** 1 **Basement:** Partially finished

### **Amenities & Features**

**Cooling:** Central Air **Fireplaces Total:** 2

Exterior Features: Patio Utilities: Electricity Connected, Fuel:Natural, Public Sewer,

**Public Water** 

Parking Features: Attached Heating: Forced Air, Natural Gas