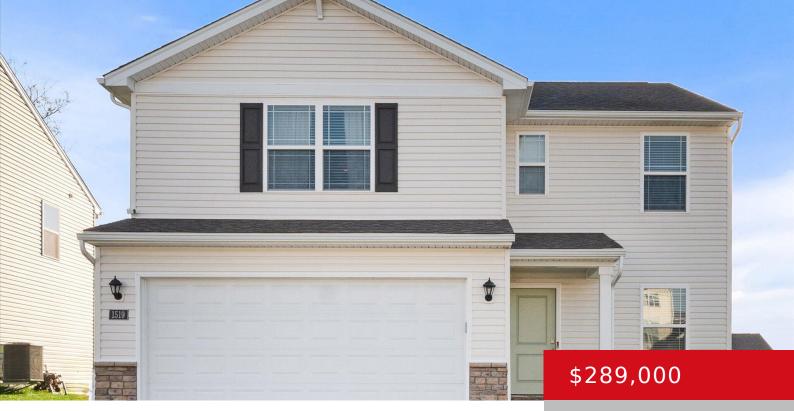

### 1519 ROBIN RD, SHELBYVILLE, KY 40065

http://zhomesre.com

Trendy Sienna plan, this house is only 1 year old – Shows like a brand new house! Open concept floor plan with stunning kitchen including stainless steel appliances, upgraded cabinets with island & pantry. Three bedrooms upstairs with a convenient laundry room and loft on the second floor. Master Bedroom & bath has double vanity, [...]

- 3 beds
- 3 baths
- Single Family Residence
- Active
- 1818 sq ft

#### Basics

Type: Single Family Residence Bedrooms: 3 beds Area: 1818 sq ft Year built: 2023 Subdivision Name: ROBIN PLACE

Rooms

Rooms Total: 10

# **Building Details**

Foundation Details: Slab Electric: Residential Construction Materials: Wood Frame, Vinyl Siding Basement: None Stories: 2 Roof: Shingle Garage Spaces: 2

## **Amenities & Features**

Cooling: Heat Pump Utilities: Public Sewer, Public Water Heating: Electric, Heat Pump Exterior Features: Patio, Porch Parking Features: Attached

### Miscellaneous

Association Fee: \$150

Status: Active Bathrooms: 3 baths Lot size: 5662.8 sq ft County Or Parish: Shelby Bathrooms Full: 2