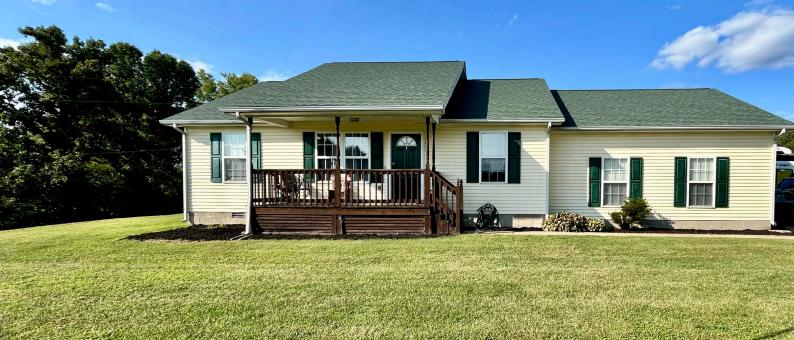

# **152 HUNTERS LN, LEITCHFIELD, KY 42754**

http://zhomesre.com

Welcome to this well maintained 3 bed 2 full bath vinyl ranch with an attached 2 car garage. Inside you will find both hardwood and laminate flooring. A spacious kitchen, with ample counter and cabinet space as well as a pantry. A new roof was applied in 2021 as well as a new hot water [...]

#### Basics

Type: Single Family Residence Bedrooms: 3 beds Area: 1080 sq ft Year built: 2003 Subdivision Name: NONE Status: Pending Bathrooms: 2 baths Lot size: 43124.4 sq ft County Or Parish: Grayson Bathrooms Full: 2

### **Building Details**

Foundation Details: Concrete Blk Electric: Residential Roof: Shingle Garage Spaces: 2 Stories: 1 Fencing: None Construction Materials: Wood Frame Basement: None

### **Amenities & Features**

Exterior Features: DeckUtilities: Septic System, Public WaterParking Features: AttachedHeating: Heat Pump