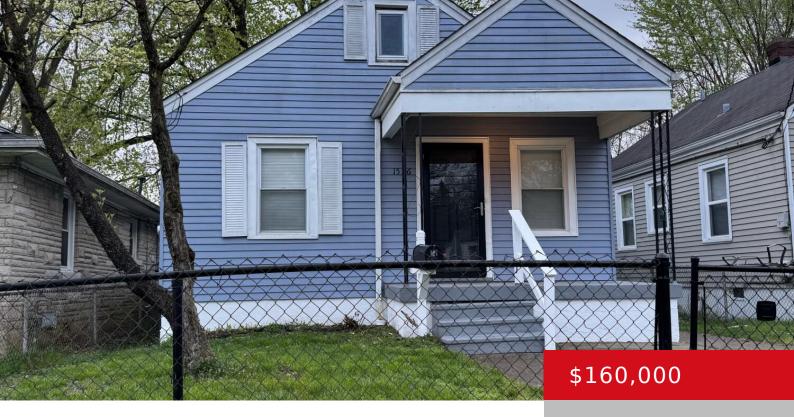

### 1526 LONGFIELD AVE, LOUISVILLE, KY 40215

http://zhomesre.com

Attention investors! Here is a great opportunity to add a 3-bedroom, 1-bathroom house to your rental portfolio. The house is rented for \$1,200. The lease expires March 2025. The exterior includes a front porch, side patio, fenced backyard, and a detached 2-car garage.

#### **Basics**

**Type:** Single Family Residence **Status:** Active

**Bedrooms: 3** beds **Bathrooms: 1** bath

**Area: 1032** sq ft **Lot size: 6098.4** sq ft

Year built: 1939 County Or Parish: Jefferson

## **Building Details**

**Foundation Details:** Crawl Space **Stories:** 1

**Electric:** Residential **Fencing:** Wood, Chain Link

Roof: Shingle Construction Materials: Vinyl Siding

Garage Spaces: 2 Basement: None

### **Amenities & Features**

Cooling: Central Air Exterior Features: Patio, Porch

Utilities: Electricity Connected, Fuel:Natural, Public Sewer, Parking Features: Detached,

Public Water Street

**Heating:** Forced Air, Natural Gas