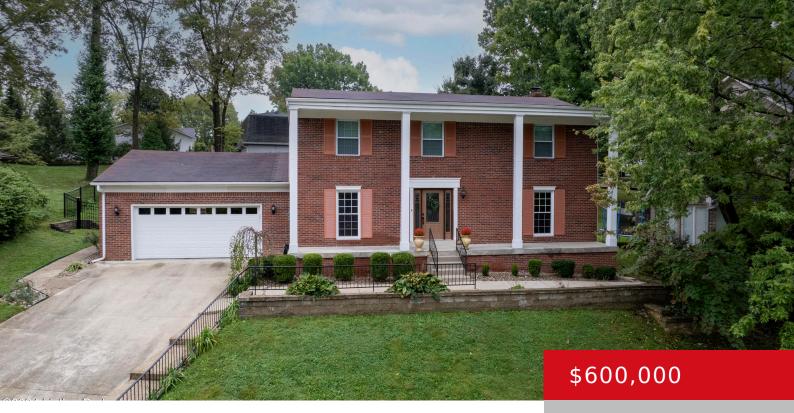

#### **1528 SYLVAN WAY, LOUISVILLE, KY 40205** http://zhomesre.com

Welcome to this stunning brick two-story traditional home in the highly desirable Belknap neighborhood, just minutes from the Louisville Zoo, Bellarmine University, and Atherton High School, with only a 10-minute drive to downtown Louisville. This home features gorgeous cherry hardwood floors and elegant coffered ceilings. The spacious main floor includes a living and dining room, [...]

- 4 beds
- 4 baths
- Single Family Residence
- Pending
- 3906 sq ft

#### Basics

Type: Single Family Residence Bedrooms: 4 beds Area: 3906 sq ft Year built: 1974 Subdivision Name: TOWNE ORCHARD Status: Pending Bathrooms: 4 baths Lot size: 12196.8 sq ft County Or Parish: Jefferson Bathrooms Full: 3

## **Building Details**

Foundation Details: Poured ConcreteStories: 2Electric: ResidentialFencing: FullRoof: ShingleConstruction Materials: Wood Frame, Brk/VenGarage Spaces: 2Basement: Finished

# **Amenities & Features**

Cooling: Central AirFireplaces Total: 1Exterior Features: Patio, PorchUtilities: Electricity Connected, Public Sewer, Public WaterParking Features: AttachedHeating: Forced Air, Natural Gas