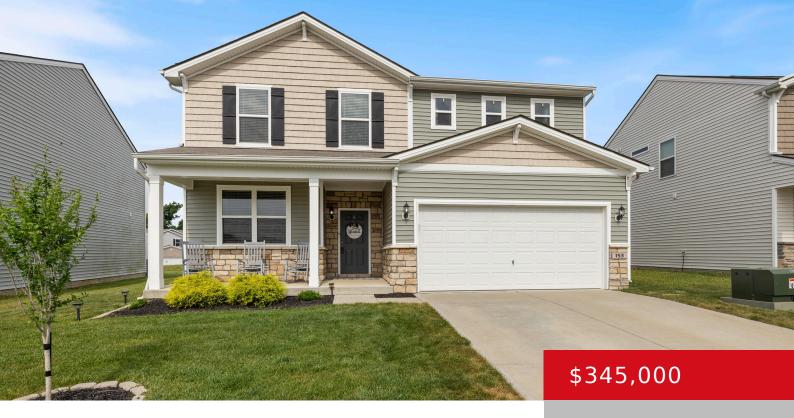

# 153 ARDMORE CROSSING DR, SHELBYVILLE, KY 40065

http://zhomesre.com

Beautiful, move in ready, nearly brand-new home without the wait of new construction! The upgrades have already been added to this 4 bedroom, 2 1/2 bath home including a fenced yard, backsplash, oversized patio, pendant lighting, and built in second pantry; items not found in the new builds without the additional cost! The first floor [...]

#### **Basics**

**Type:** Single Family Residence **Status:** Active

Bedrooms: 4 beds

Area: 2265 sq ft

Bathrooms: 3 baths

Lot size: 7971 sq ft

Year built: 2020 County Or Parish: Shelby

**Subdivision Name:** ARDMORE CROSSING **Bathrooms Full:** 2

## **Building Details**

Foundation Details: Slab Stories: 2

Electric: Residential Fencing: Full, Wood

**Roof:** Shingle Construction Materials: Wood Frame, Vinyl Siding, Stone Veneer

**Garage Spaces:** 2 **Basement:** None

#### **Amenities & Features**

Cooling: Central Air Exterior Features: Patio, Porch

**Utilities:** Electricity Connected, Fuel:Natural, Public **Parking Features:** Attached, Entry

Sewer, Public Water Front