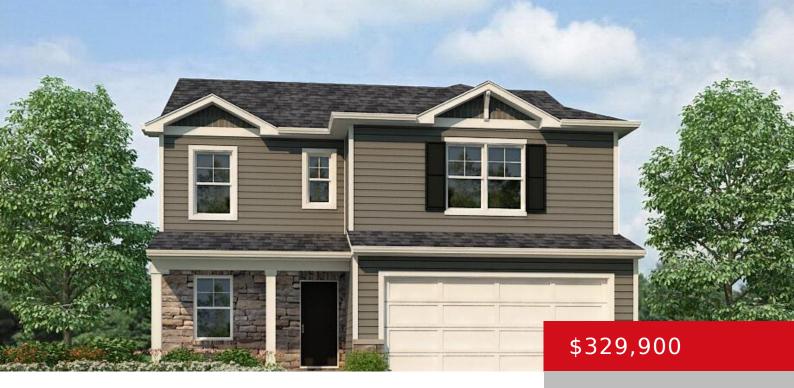

#### **153 CORAL RIDGE WAY, BROOKS, KY 40109** http://zhomesre.com

New Construction by D.R. Horton in the beautiful Coral Ridge Springs community featuring the Sienna plan. This plan offers an island kitchen with pantry and lots of cabinet space Great room expands to light-filled casual dining room, which has walk out access to the back patio. Upstairs owners suite with private bath and walk-in closet. [...]

- 3 beds
- 3 baths
- Single Family Residence
- Active
- 1818 sq ft

### Basics

Type: Single Family Residence Bedrooms: 3 beds Area: 1818 sq ft Year built: 2024 Subdivision Name: CORAL RIDGE SPRINGS Status: Active Bathrooms: 3 baths Lot size: 5821 sq ft County Or Parish: Bullitt Bathrooms Full: 2