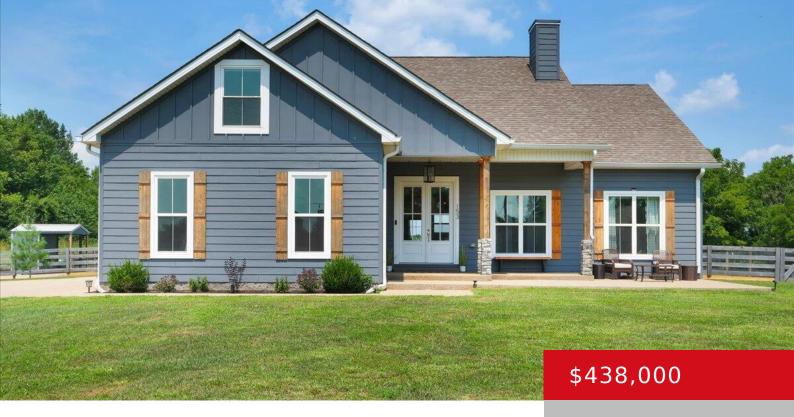

# 153 OVERLOOK TERRACE, NEW CASTLE, KY 40050

http://zhomesre.com

Welcome to 153 Overlook Terrace, a stunning modern farmhouse in New Castle, Kentucky, that is just 2 years young and brimming with charm. This beautifully maintained home sits on a generous half-acre lot and seamlessly combines contemporary elegance with Southern warmth. The home's striking stone façade and inviting wraparound porch set the stage for relaxation [...]

### **Basics**

**Type:** Single Family Residence

Bedrooms: 4 beds

Area: 2000 sq ft

Year built: 2021

**County Or Parish:** Henry

Bathrooms Full: 3

**Status:** Active