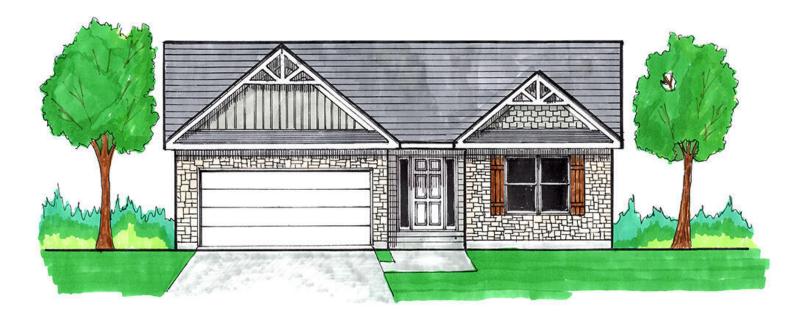

#### **1530 TAYLOR AVE, LOUISVILLE, KY 40213**

http://zhomesre.com

Another new construction home from quality builder RLM Building and Remodel. Siding & Stone Ranch with super floorplan. Primary bedroom suite with custom tile shower and double bowl vanity. Vaulted great room with fireplace and pretty mantle. Nice kitchen cabinets with soft close doors. Quartz countertops, a full stainless appliance package including refrigerator, stove, dishwasher [...]

#### \$299,900

- 3 beds
- 2 baths
- Single Family Residence
- Active Under Contract
- 1400 sq ft

### Basics

Type: Single Family Residence Bedrooms: 3 beds Area: 1400 sq ft Year built: 2024 Subdivision Name: CAMP TAYLOR Status: Active Under Contract Bathrooms: 2 baths Lot size: 6969.6 sq ft County Or Parish: Jefferson Bathrooms Full: 2

## **Building Details**

| Foundation Details: Slab | Stories: 1                                  |
|--------------------------|---------------------------------------------|
| Electric: Residential    | Fencing: None                               |
| Roof: Shingle            | Construction Materials: Stone, Vinyl Siding |
| Garage Spaces: 2         | Basement: None                              |