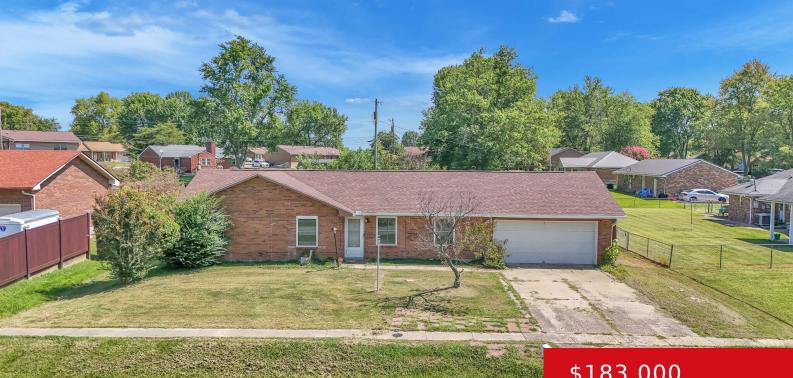

### 1541 CYPRESS DR, RADCLIFF, KY 40160

http://zhomesre.com

Great opportunity on this solid brick home. With three bedrooms, 1.5 baths, garage and well maintained for near 20 years. Large backyard and covered patio. New windows and roof in 2023, all mechanicals less than 7 years old. This would make an excellent starter home or investment property. Seller is offering a \$5,000. credit to [...]

- \$183,000

### Basics

Type: Single Family Residence Bedrooms: 3 beds Area: 1346 sq ft Year built: 1979 Subdivision Name: NONE

Status: Pending Bathrooms: 2 baths Lot size: 12632.4 sq ft County Or Parish: Hardin Bathrooms Full: 1

# **Building Details**

Foundation Details: Slab Electric: Residential Roof: Shingle Garage Spaces: 2 Stories: 1 Fencing: Privacy, Wood, Chain Link Construction Materials: Brick Basement: None

# **Amenities & Features**

Cooling: Central Air Utilities: Public Sewer, Public Water Heating: Natural Gas Exterior Features: Patio Parking Features: Attached