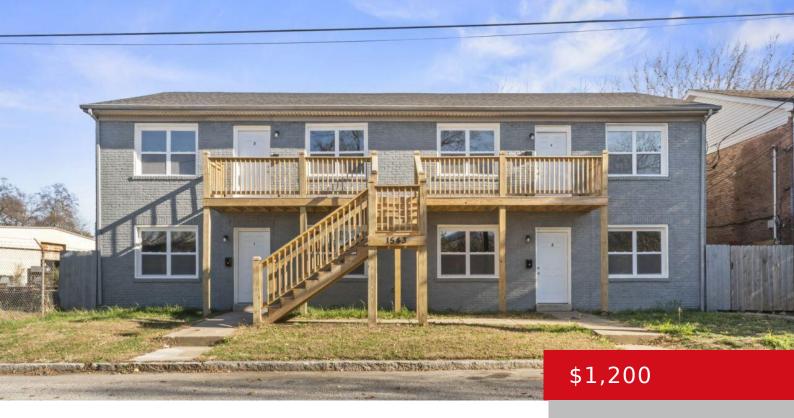

# 1543 S 10TH ST, 1, LOUISVILLE, KY 40208

http://zhomesre.com

Completely updated 3 bed, 1 bath multifamily apartment centrally located near U of L, SDF Airport, UPS and downtown.

- 3 heds
- 1 bath
- Apartment
- Renta
- Active
- 817 sq ft

#### **Basics**

Category: Rental Type: Apartment

Status: Active Bedrooms: 3 beds

Bathrooms: 1 bath Area: 817 sq ft

Lot size: 3698 sq ft Year built: 1958

Lot Features: Sidewalk, DeadEnd County Or Parish: Jefferson

# **Building Details**

Stories: 2, 2 Electric: Rental

**Fencing:** Privacy, Chain Link **Roof:** Shingle

**Construction Materials:** Brick **Basement:** None