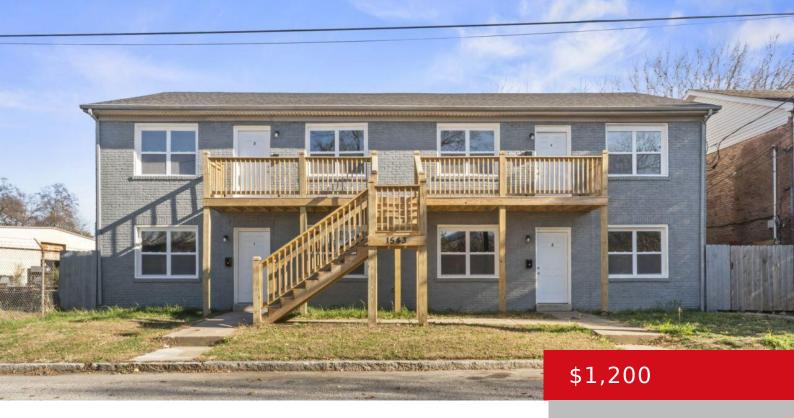

# 1543 S 10TH ST, 2, LOUISVILLE, KY 40208

http://zhomesre.com

Completely updated 3 bed, 1 bath multifamily apartment centrally located near U of L, SDF Airport, UPS and downtown.

- 3 heds
- 1 bath
- Apartment
- Renta
- Active
- 817 sq ft

#### **Basics**

Category: Rental Type: Apartment

Status: Active Bedrooms: 3 beds

Bathrooms: 1 bath Area: 817 sq ft

**Lot size: 3698** sq ft **Year built:** 1958

Lot Features: Sidewalk, DeadEnd County Or Parish: Jefferson

# **Building Details**

Stories: 2, 2 Electric: Rental

**Fencing:** Privacy, Chain Link **Roof:** Shingle

Construction Materials: Brick Basement: None