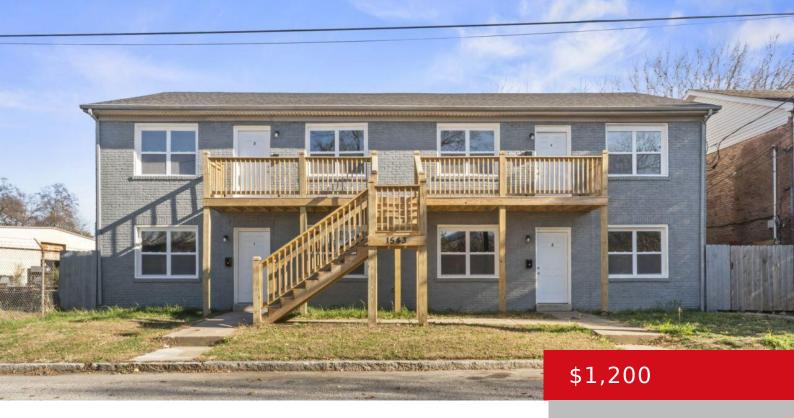

# 1543 S 10TH ST, 3, LOUISVILLE, KY 40208

http://zhomesre.com

Completely updated 3 bed, 1 bath multifamily apartment centrally located near U of L, SDF Airport, UPS and downtown.

- 3 heds
- 1 bath
- Apartment
- Renta
- Active
- 817 sq ft

#### **Basics**

Category: Rental Type: Apartment

Status: Active Bedrooms: 3 beds

Bathrooms: 1 bath Area: 817 sq ft

Lot Features: Sidewalk, DeadEnd County Or Parish: Jefferson

Subdivision Name: NONE Bathrooms Full: 1