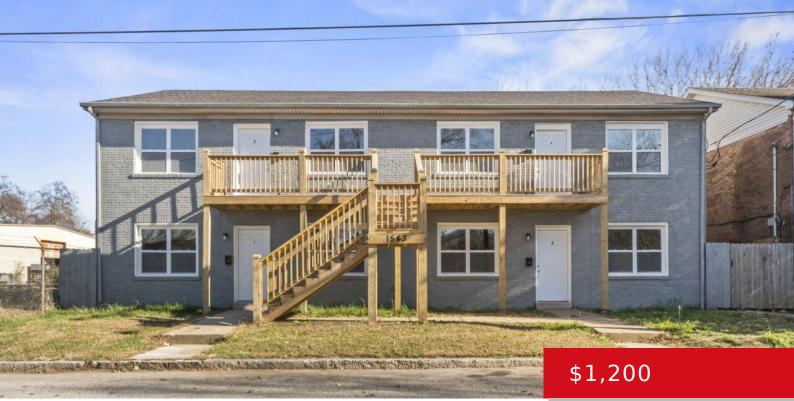

### 1543 S 10TH ST, 4, LOUISVILLE, KY 40208

http://zhomesre.com

Completely updated 3 bed, 1 bath multifamily apartment centrally located near U of L, SDF Airport, UPS and downtown.

- 1 bath
- Apartment
- Rental
- Active
- 817 sq ft

### Basics

Category: Rental Status: Active Bathrooms: 1 bath Lot size: 3698 sq ft Lot Features: Sidewalk, DeadEnd Subdivision Name: NONE Type: Apartment Bedrooms: 3 beds Area: 817 sq ft Year built: 1958 County Or Parish: Jefferson Bathrooms Full: 1

# **Building Details**

Stories: 2, 2 Fencing: Privacy, Chain Link Construction Materials: Brick Electric: Rental Roof: Shingle Basement: None