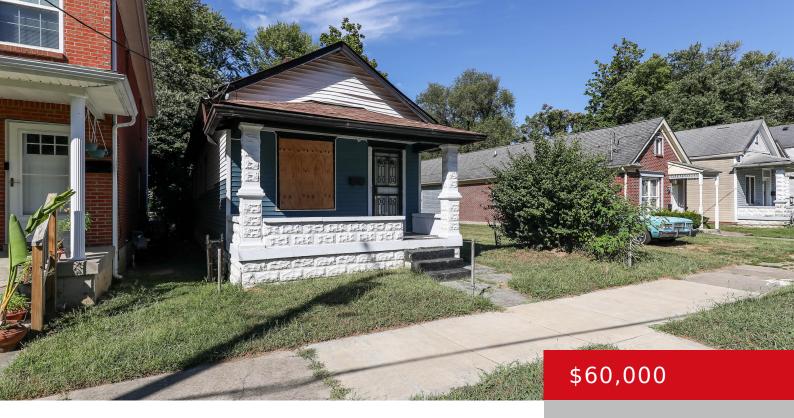

## 1543 W ORMSBY AVE, LOUISVILLE, KY 40210

http://zhomesre.com

Discover this delightful 2-bedroom, 1-bathroom home that has been partially renovated to offer modern comfort and style. Featuring new floors, updated windows, and fresh paint throughout, this property is ready for you to make it your own. The new fixtures add a touch of contemporary elegance, while the partially finished spaces provide an opportunity for [...]

- 2 beds
- 1 hath
- Single Family Residence
- Active
- 697 sq ft

## **Basics**

**Type:** Single Family Residence **Status:** Active

**Bedrooms: 2** beds **Bathrooms: 1** bath

**Area: 697** sq ft **Lot size: 3920.4** sq ft

Year built: 1900 County Or Parish: Jefferson

**Subdivision Name:** NONE **Bathrooms Full:** 1