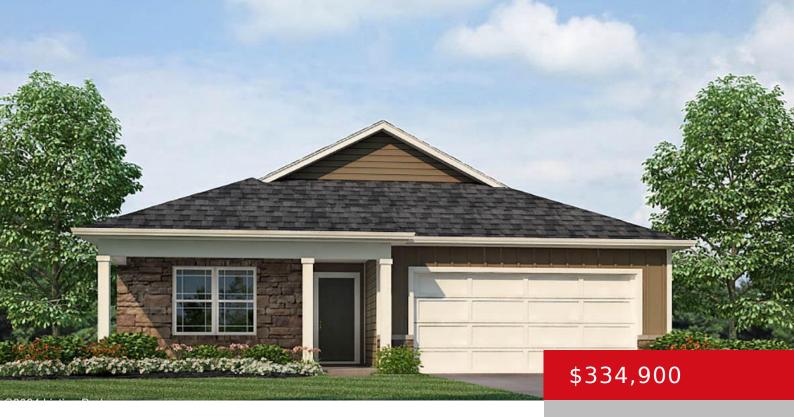

### 1546 ROBIN RD, SHELBYVILLE, KY 40065

http://zhomesre.com

Stylish new Harmony plan by D.R. Horton in beautiful Robin Place featuring one floor living with an open concept design. Island kitchen with stainless steel appliances, walk-in pantry and walk-out casual dining area and all open to the spacious great room. The primary bedroom is in the back of this home an includes an en [...]

- 3 heds
- 2 haths
- Single Family Residence
- Active
- 1498 sq ft

#### **Basics**

**Type:** Single Family Residence **Status:** Active

Bedrooms: 3 beds

Area: 1498 sq ft

Lot size: 5826 sq ft

**Year built:** 2024 **County Or Parish:** Shelby

**Subdivision Name:** ROBIN PLACE **Bathrooms Full:** 2

## **Building Details**

**Foundation Details:** Slab **Stories:** 1

Electric: Residential Fencing: None

Roof: Shingle Construction Materials: Stone, Vinyl Siding

**Garage Spaces:** 2 **Basement:** None

### **Amenities & Features**

**Cooling:** Central Air **Exterior Features:** Porch

**Utilities:** Electricity Connected, Public Sewer, Public **Parking Features:** Attached, Entry

Water Front, Driveway

Heating: Electric, Heat Pump