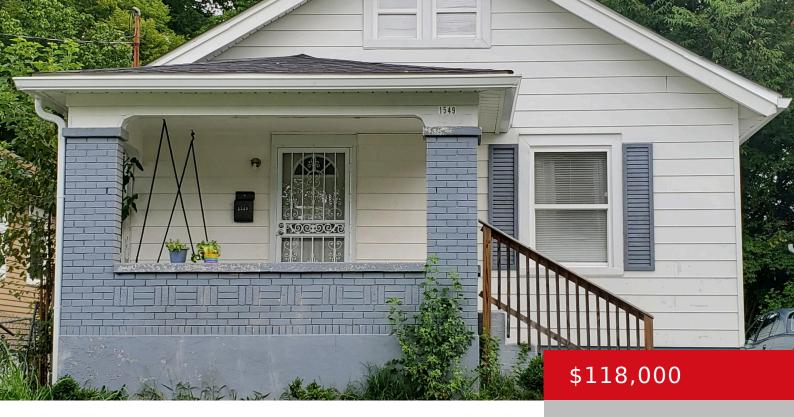

## 1549 CATALPA ST, LOUISVILLE, KY 40211

http://zhomesre.com

Great addition to your portfolio....this updated 3 bed, 1 bath, unfinished basement is a gem. Close to downtown and parks is an added bonus.

- 3 heds
- 1 hath
- Single Family Residence
- Active
- 960 sq ft

**Basics** 

**Type:** Single Family Residence

Bedrooms: 3 beds

**Area: 960** sq ft **Year built:** 1933

County Or Parish: Jefferson

**Bathrooms Full:** 1

**Status:** Active

Bathrooms: 1 bath