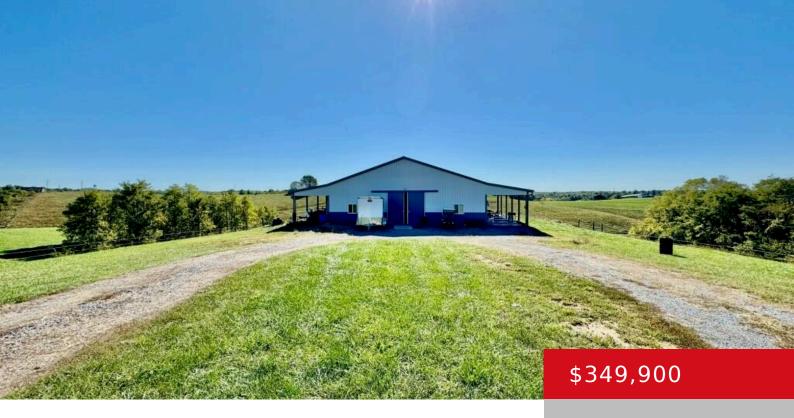

#### **155 LUCKY LN, PERRYVILLE, KY 40468**

http://zhomesre.com

This stunning farm totaling 30.7 acres is ready for its new owner! Currently being used for horses, it could easily accommodate cattle and it has a good hay crop. There is a 3 year old  $50 \times 50$ barn with two 12 foot lean-to's & concrete floors! There is a finished living area totaling 900+/- sqft including [...]

#### Basics

Type: Single Family Residence Bedrooms: 1 bed Area: 900 sq ft Year built: 2021 Subdivision Name: NONE Status: Active Bathrooms: 1 bath Lot size: 1306800 sq ft County Or Parish: Washington Bathrooms Full: 1

### **Building Details**

Foundation Details: Slab Electric: Residential Roof: Metal Basement: None Stories: 1 Fencing: Farm Construction Materials: Other/NA